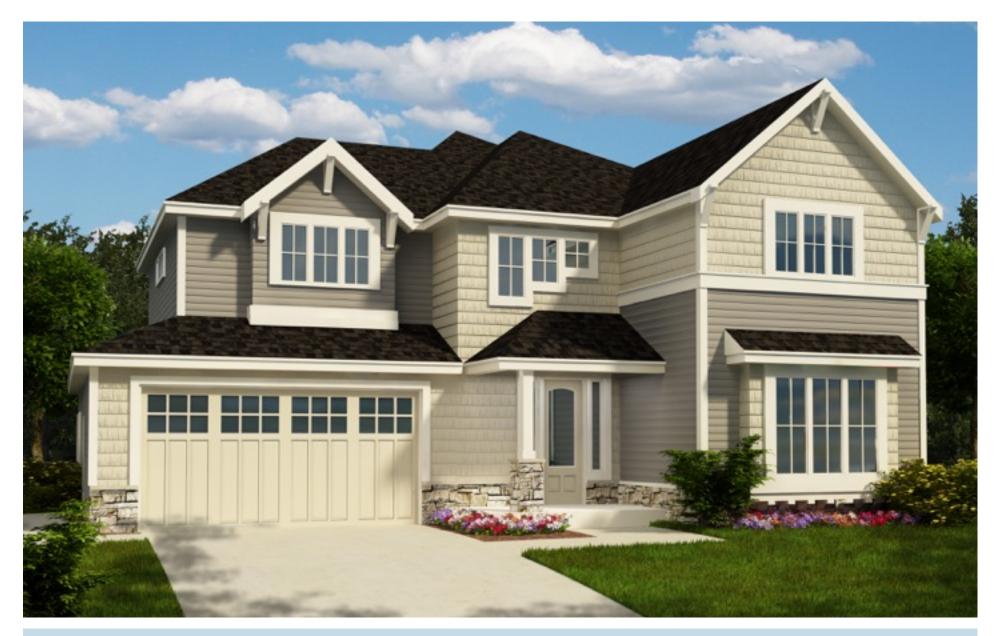

## The Cordova 2,868 Sq. Ft.

3+ Study or 4 Beds

2.75 Baths

2 Car Garage

## The Cordova 2,868 Sq. Ft.

🛏 3+ Study or 4 Beds 🛛 🖣 2.75 Baths 🛛 😭 2 Car Garage

r, STORAGE KITCHEN COVERED PATIO DINING ROOM MUDROOM GREAT ROOM GARAGE ٣ GUEST BATH ENTRY STUDY / GUEST BEDROOM FRONT PORCH •