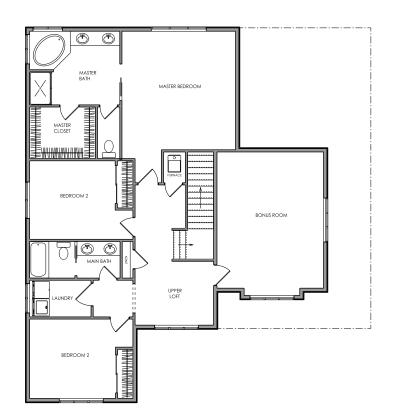

## The Cordova 2,868 Sq. Ft.

3+ Study or 4 Beds

2.75 Baths

2 Car Garage

## The Cordova 2,868 Sq. Ft.

🛏 3+ Study or 4 Beds 🛛 🖣 2.75 Baths 🛛 😭 2 Car Garage

r, STORAGE KITCHEN COVERED PATIO DINING ROOM MUDROOM GREAT ROOM GARAGE ٣ GUEST BATH ENTRY STUDY / GUEST BEDROOM FRONT PORCH •